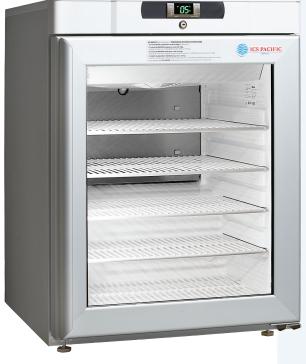

# PHARMA 1000

UNDER COUNTER, OR COUNTER TOP VACCINE REFRIGERATOR

## **FEATURES**

- Purpose built for vaccine storage
- Exceptional performance on all shelves
- Full use of internal space (except 4cm below the fan)
- QCPP approved and exceeds requirements
- No frozen back wall
- Simple to use and no setup required
- Very easy to use hi/lo/reset temperature display
- Can be built in only a 3cm top gap is required
- Long lasting LED lighting
- Available with right or left hinged door

- Designed and manufactured in Denmark
- 4 adjustable shelves plus raised base shelf
- Lockable and self-closing glass door
- Energy consumption only 0.7 kWh/24h
- Extremely quiet only 35dB
- Audible and visual alarm
- Voltage free external alarm
- Data logger access valve
- Power failure alert for Building Maintenance System
- Built in door alarm