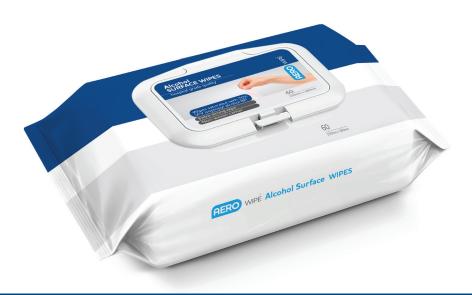

## ALCOHOL SURFACE WIPES SATURATED WITH 75% V/V ISOPROPYL ALCOHOL BP

AeroWipe<sup>™</sup> Alcohol Surface Wipes are used for disinfecting hard surface areas that have been pre-cleaned to remove existing dirt, grime and germs. AeroWipe<sup>™</sup> Alcohol Surface Wipes come in a convenient resealable pack. Use straight from packet while moist.

## **NEW CONVENIENT RESEALABLE PACK**

The AeroWipe™ Alcohol Surface Wipes convenient resealable pack is perfect for regular use and travel. The compact, transportable and handy resealable pack is ideal for home and office or to keep in your bag or car.

## **IDEAL FOR USE ON:**

Stainless steel benches Trolley tops Equipment surfaces Suitable for industrial use

| PRODUCT DESCRIPTION                        | CODE   | PRICING<br>UNIT | SHIPPER<br>QTY | MOQ |
|--------------------------------------------|--------|-----------------|----------------|-----|
| AeroWipe Alcohol Surface Wipes 150mmx180mm | AW7600 | Pack/60         | 24             | 1   |