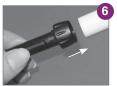

Fit the open end of the device  $\[ \]$  into the thin end of the black needle shield cap.  $\[ \]$ 

Push the black cap (A) until it clicks with the help of a hard surface.

Replace the grey safety cap (B) on the red firing button.