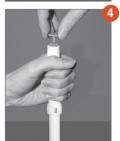

Fit the open end of the device  $\[ \]$  into the thin end of the black needle shield cap.  $\[ \]$ 

Push the black cap (A) until it clicks with the help of a hard surface.

Replace the grey safety cap (B) on the red firing button.