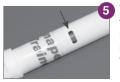

The injection indicator 
will have turned red. This shows that the injection is complete (If the injection indicator is not red, you must repeat the injection with a new Anapen®.)

After the injection, click the wide end of the black needle shield cap (A) back on the open end of the (E) device (as indicated by the arrow).

## **HOW TO RESET THE ANAPEN® TRAINER**

Replace the grey protective needle shield (G) on dummy syringe (F).

Before moving to the next step, place the grey protective needle shield back onto the end of the plastic dummy syringe.