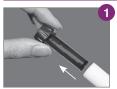

Fit the open end of the device  $\[ \]$  into the thin end of the black needle shield cap.  $\[ \]$ 

Push the black cap (A) until it clicks with the help of a hard surface.

Replace the grey safety cap (B) on the red firing button.