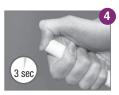

Hold the open end of the device (E) against the outer part of your thigh.

Once the open end of the device (s) is against the outer part of your thigh, press the red firing button (s) so that it clicks. Keep holding the Anapen® Auto-Injector against your thigh for 3 seconds. Slowly remove Anapen® from your thigh.