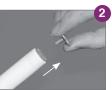

Fit the open end of the device  $\[ \]$  into the thin end of the black needle shield cap.  $\[ \]$ 

Push the black cap (A) until it clicks with the help of a hard surface.

Replace the grey safety cap (B) on the red firing button.