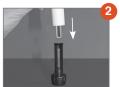

## **HOW TO RESET THE ANAPEN® TRAINER**

Replace the grey protective needle shield (G) on dummy syringe (F).

Before moving to the next step, place the grey protective needle shield back onto the end of the plastic dummy syringe.