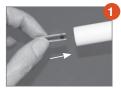

## FIRING THE ANAPEN® TRAINER

Remove the black needle shield cap A by pulling hard, in the direction of the arrow. This also removes a grey protective needle shield ©.

Remove the grey safety cap (B) from the red firing button (C), by pulling as indicated by the arrow.