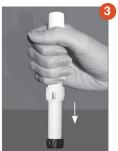

Fit the open end of the device  $\[ \]$  into the thin end of the black needle shield cap.  $\[ \]$ 

Push the black cap (A) until it clicks with the help of a hard surface.

Replace the grey safety cap (B) on the red firing button.