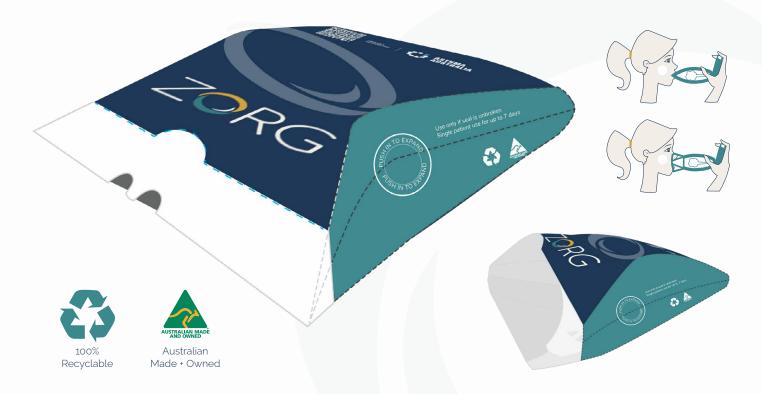

- ✓ Universal MDA fitting
  Compatible with most standard-sized puffers
- ✓ In-built Infant & Child Mask Tear-away for expandable contoured face mask
- ✓ Exhalation Ports

  Minimising medication disturbance on out-breath
- ✓ No Priming Required Ready for immediate use
- ✓ Reusable
  Up to 7 day's use by a single patient
- ✓ Flat-packed + Individually Sealed
  Hygienic resealable pouch