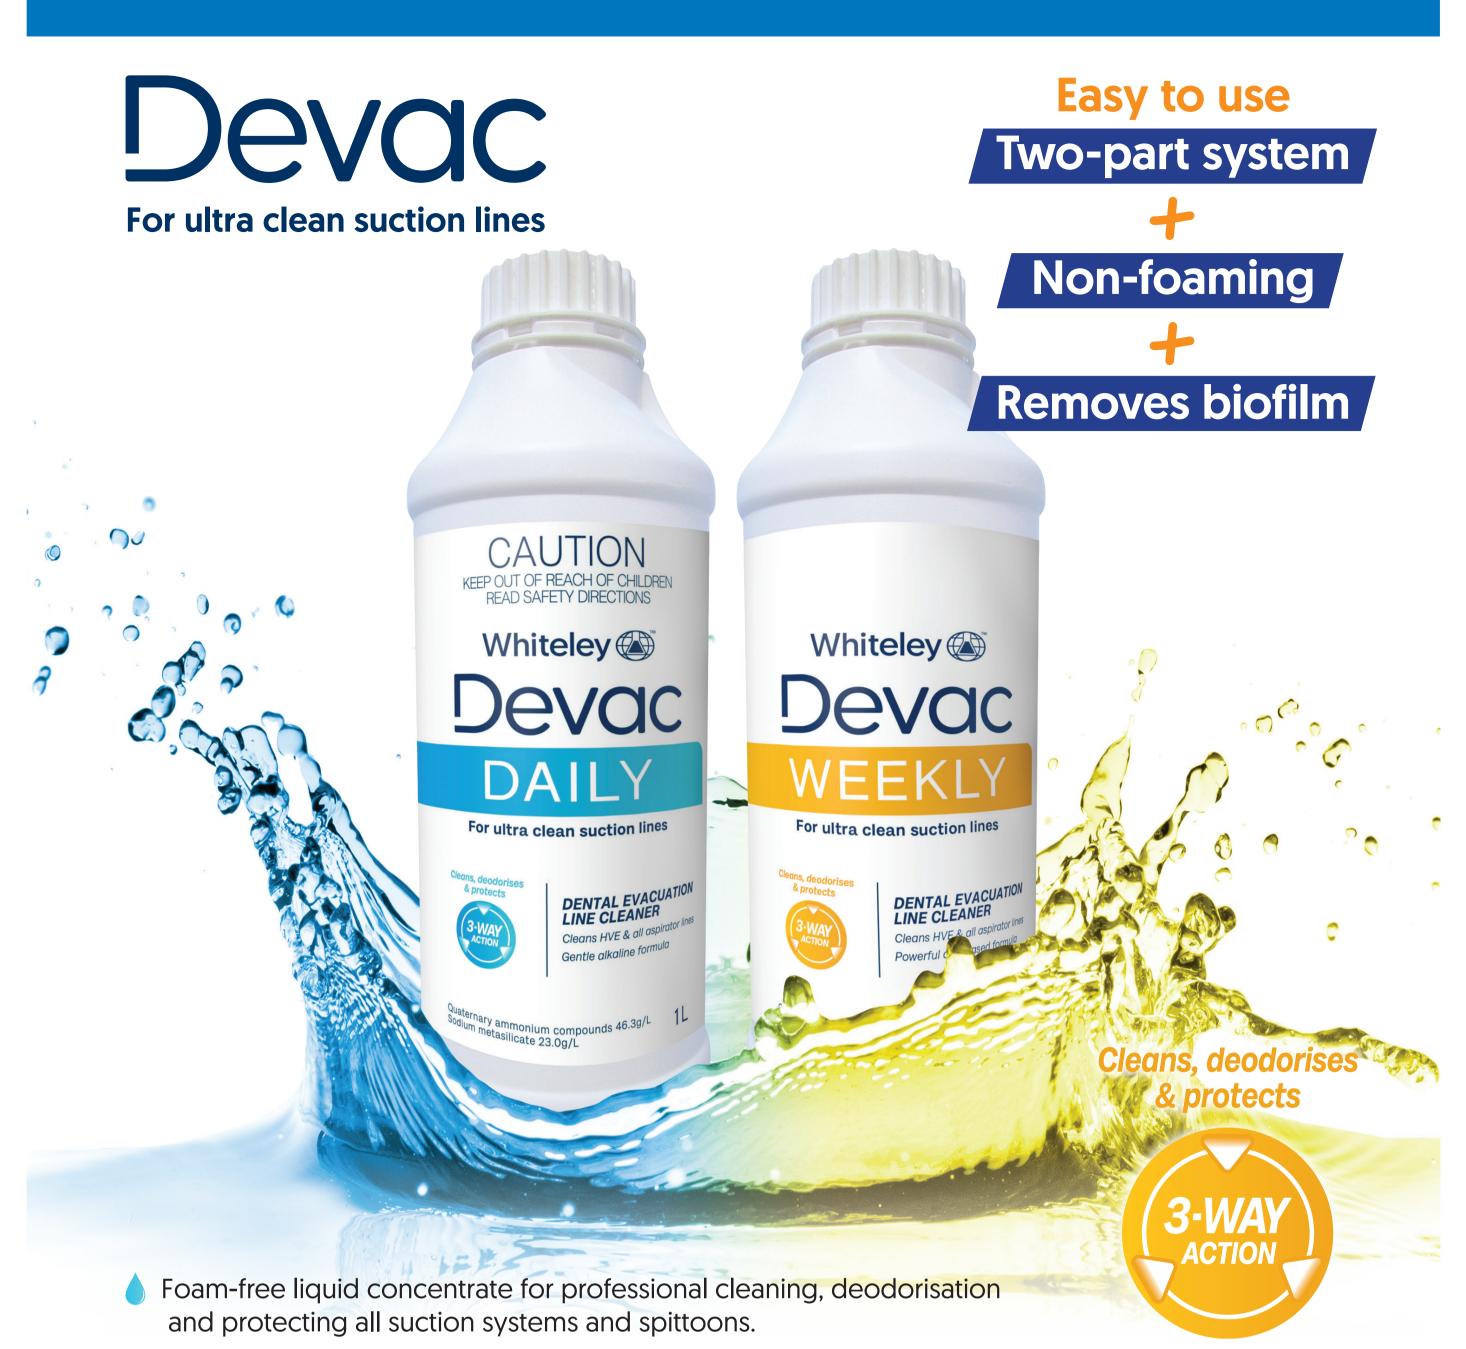

## Devac DAILY

**Devac DAILY** is highly effective in removing debris and bio-burden from evacuation lines and pumps. It provides excellent maintenance and ensures optimal suction on all dental aspiration systems. The specially formulated alkaline based formulation is non-foaming.

## Devac WEKLY

Devac WEEKLY is designed to provide heavy duty removal of debris and bio-burden from evacuation lines and pumps. Used regularly it provides excellent maintenance and ensures optimal suction on all dental aspiration systems. The specially formulated acid-based formulation is non-foaming.