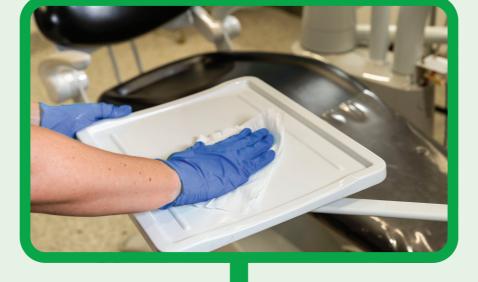

## Clean and remove soiling

Remove gross soiling from the surface and clean using a Speedy Clean Biodegradable Wipe in one direction only across the surface to prevent contamination. Dispose of the soiled wipe to an appropriate receptacle.